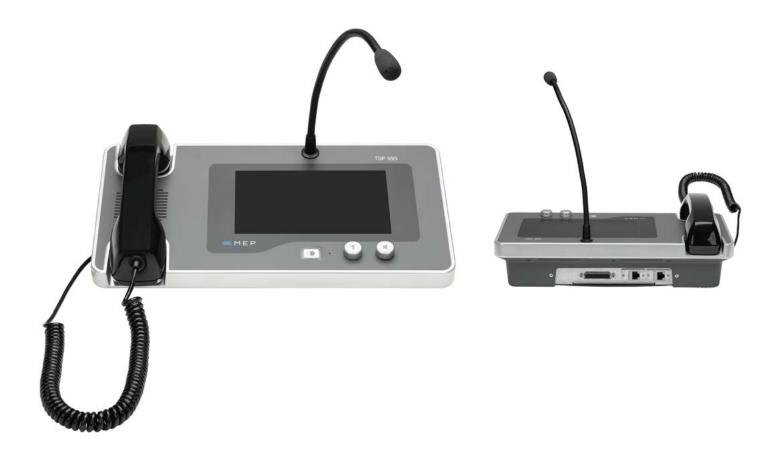

# TDP995 (MIC) Console

The TDP995 is a ideal for desktop use (it can be wall-mounted as well). The product is designed with the latest techniques, however we have ensured backward compatibility with our TCS990 series as well as forward compatibility with our future systems.

# Touch Interface

Screen Resolution 800 x 480

Screen size 7"

Viewing angle -85°~85° (H&V) Brightness 1300 cd/m²

Resistive touch screen

Configurable GRIDGUI interface

#### Audio

- Internal Loudspreker
- Internal microphone or goose neck microphone
- Integrated Handset
- Headset connection
- 2 External loudspeaker connections
- External microphone connection
- 2 Internal volume controls
- 2 External connections for volume control
- Voicelogging connection
- All audio levels can be arranged