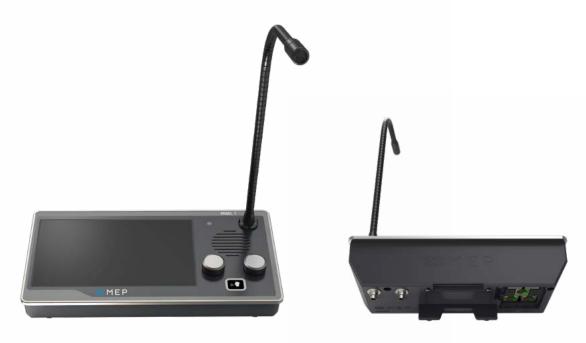

# Panel7

The SureVoice Panel7 is the versatile controller working position (CWP) of the SureVoice VCS. The SureVoice Panel7 is a high-reliable complete CWP. It features two 1000 Base-T Gigabit Ethernet jacks with optional PoE to maintain a redundant connection to the network.

#### Connections

- 2x 1000 Base-T Gigabit Ethernet
- ✓ 2x PoE++
- 1x Customer specific auxiliary port
- Optional USB type-C
   (3.1 gen 1) port

### Audio

- 2x Digital connector for External audio
- Integrated speaker
- Integrated PTT button
- Optional integrated gooseneck microphone
- Optional integrated LEMO Headset socket

#### Display

- 7" Display
- × 800 x 480
- Capacitive touch screen
- Brightness 1000 Cd/m²
- Viewing angle 85°