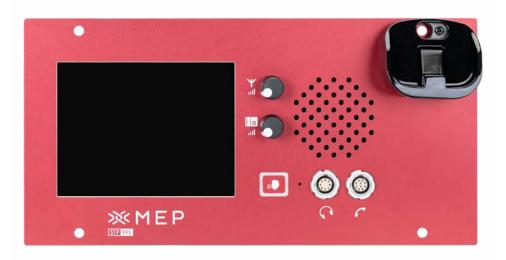

# STP995 P3 RED Console

The STP995P3 RED is a Red 5.7" touchscreen CWP. The CWP is equipped with a 560CD/m2 VGA touch screen. The unit can be mounted in a standard 19" rack or by VESA 100 mounting holes. It can be delivered with a handset. The panel has two volume knobs, a touch PTT button a speaker, an internal microphone and two LEMO connectors for a handset and headset. At the rear, there is an extension connector to connect more audio modules. The STP995 is provided with two IP interfaces and redundant power input.

#### Touch Interface

| <b>Screen Resolution</b> | 640 x 480             |
|--------------------------|-----------------------|
| Screen size              | 5.7″                  |
| Viewing angle            | 135° (H&V)            |
| Brightness               | 480 cd/m <sup>2</sup> |
| Posistivo touch sereen   |                       |

#### Audio

- Internal Loudspreker
- Internal microphone or goose neck microphone
- Handset connection
- Headset connection
- 2 External loudspeaker connections
- External microphone connection
- 2 Internal volume controls
- 2 External connections for
- volume control
- Voicelogging connection
- All audio levels can be arranged