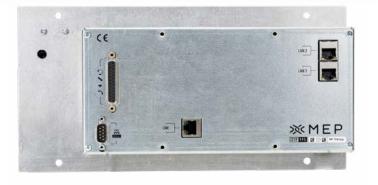

# STP995 P3 RED Console

The STP995P3 RED is a Red 5.7" touchscreen CWP. The CWP is equipped with a 560CD/m2 VGA touch screen. The unit can be mounted in a standard 19" rack or by VESA 100 mounting holes. It can be delivered with a handset. The panel has two volume knobs, a touch PTT button a speaker, an internal microphone and two LEMO connectors for a handset and headset. At the rear, there is an extension connector to connect more audio modules. The STP995 is provided with two IP interfaces and redundant power input.

#### Connections

- 2 Ethernet connections
- E1 connection (with module)