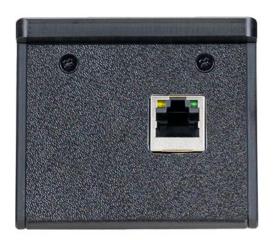

# SBU995 IP Speaker box

The SBU995 is a speaker box that can be used in combination with MEP's range of consoles. This speaker box always features a speaker and has options to feature either one or two volume knobs.

A pre-amplified gooseneck microphone can also be added.

The SBU995 comes in three variations, a desktop version and two rack mounted variants that support 3U 19" rack and P3 rack.

# **Key Features**

#### Interface

✓ RJ48

## Audio

- Internal Loudspeaker
- Gooseneck microphone (optional)
- One or two internal volume controls (optional)
- Multiple sources available on one speaker

#### Other

Console powered

 EMC
 EN55032, EN55035

 Safety
 EN 62368-1

 Temperature
 -20°C tot 45°C

#### Specifications

- Loudspeaker 8W
- Unidirectional noise cancelling microphone
- High