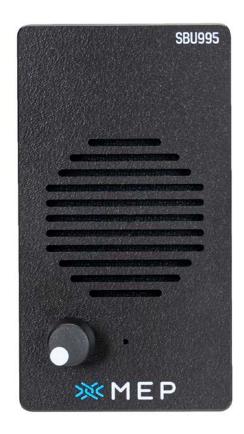

# SBU995 IP Speaker box

The SBU995 is a speaker box that can be used in combination with MEP's range of consoles. This speaker box always features a speaker and has options to feature either one or two volume knobs.

A pre-amplified gooseneck microphone can also be added.

The SBU995 comes in three variations, a desktop version and two rack mounted variants that support 3U 19" rack and P3 rack.

## Audio

- Internal Loudspeaker
- Gooseneck microphone (optional)
- One or two internal volume controls (optional)
- Multiple sources available on one speaker

#### Specifications

- Loudspeaker 8W
- Unidirectional noise cancelling microphone
- High Impact Polystyrene (HIPS) housing