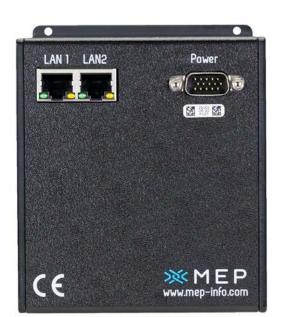

#### Interface

- IP RJ45
- ✓ D-SUB 15 High density
- OLED display

#### Specifications

- Loudspeaker 8W
- High Impact Polystyrene (HIPS) housing
- Supply voltage 12V ± 0.5V
- PoE IEEE 802.3at type 2 upon request