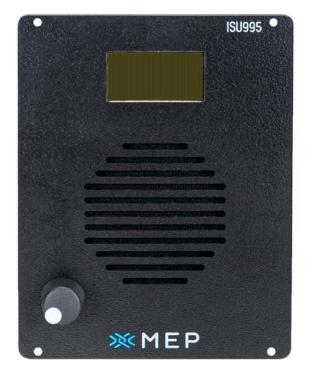

# ISU995 IP Speaker box

The ISU995 IP Speaker box Unit is a loudspeaker intended to be used as a monitoring station which displays the current frequency. It operated independently but is used as an extension to the operator working positions and the SBU995 speaker box. It features volume control and an OLED display. It is made of impact-resistant polystyrene to make sure it a sturdy solution in any configuration.

#### Interface

- IP RJ45
- ✓ D-SUB 15 High density
- OLED display

#### Audio

- Multiple sources available on one speaker
- Independent from console
- Volume control

#### Specifications

- Loudspeaker 8W
- High Impact Polystyrene (HIPS) housing
- Supply voltage 12V ± 0.5V
- PoE IEEE 802.3at type 2 upon request